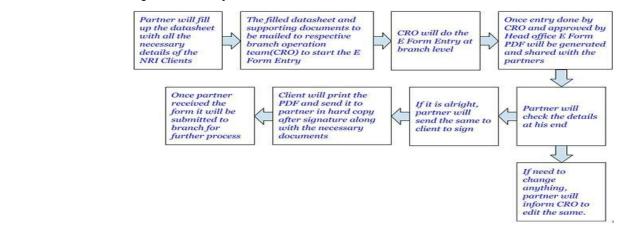

ss Proof (Voter Card / Valid Passport / Indian Driving License / NREGA Job Card)
- 8. IPV Declaration Need to be signed by NJ Partner

Currently this facility is available with the EFORM and PHYSICAL NJ E-Wealth account opening mode ONLY.

## Please note some important guidelines regarding E-FORM facility:

- This facility is available only for NRI Clients.
- The E-Form Facility will not be activated on Partner's desk currently and the E-Form entries will be done from NJ Branches through CROs.
- Partners will have to provide the data to the CROs as per the " Datasheet" provided below along with necessary documents for making entry in the system.

This facility is available for both KYC compliant and non-compliant NRI clients.

## Summarized Process Flow is given below for your reference:



#### Please find the datasheet below:

#### **DATA SHEET**

We thank you for your continued trust and whole hearted support and ensure to provide you the best of our services.

Kindly visit the NRI Help Desk FAQ\* webpage. for more information related to NRI E Wealth Account and Investments else you can contact us on +91-9099029981 or mail us at <a href="mailto:nridesk@njgroup.in">nridesk@njgroup.in</a>

Warm Regards,

NJ India Invest Private Limited.

**Disclaimer:** Disclaimer: "The information in this communication is confidential and is intended solely for the addressee as a record. Any copying or further distribution beyond the original recipient is not intended and may be unlawful. The opinion expressed in this communication is that of the sender and does not necessarily reflect th